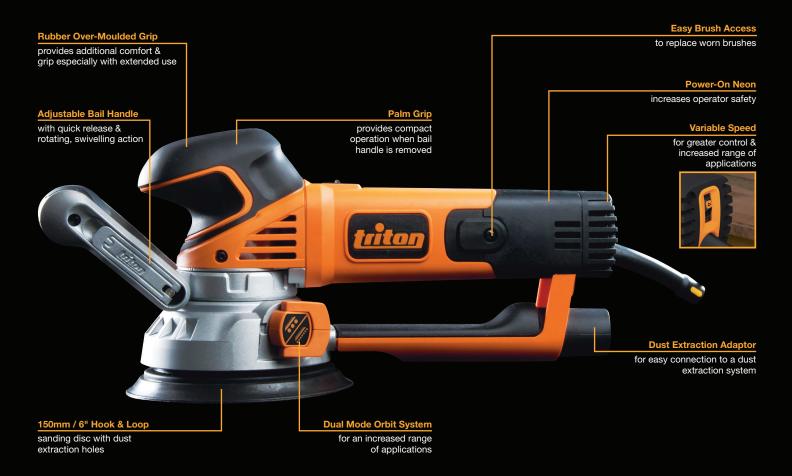

## *Geared Eccentric <u>Orbit Sander</u>*

Engineered for a superior finish and designed for comfort and control, the TGEOS has a 500W / 4.5A motor that delivers ample power to a dual-mode 150mm / 6" sanding system. Advanced electronics provide variable speed control with a constant speed maintained under load. A slim-bodied grip is supported by the front bail handle, which can both swivel and rotate for excellent control and almost unlimited hand positions. In addition, the front palm grip enables compact operation when the bail handle is removed. Rubber overmoulds provide additional grip and comfort while the rear dust extraction port is well located for connection to a dust extraction system.

## Key Specifications

|                        | Voltage                     |                   |
|------------------------|-----------------------------|-------------------|
|                        | 230-240V 50Hz               | 110-120V 60Hz     |
| Power                  | 500W                        | 4.5A              |
| No Load Speed          | 4000 - 12000rpm             |                   |
| Plate Size             | 150mm                       | 6"                |
| Orbit Eccentricity     | 5mm                         | <sup>3</sup> ⁄16" |
| Adjustable Bail Handle | Rotating & Swivel           |                   |
| Paper Attachment       | Hook & Loop                 |                   |
| Power On Neon          | Yes                         |                   |
| Sanding Modes          | Dual (Random & Fixed Orbit) |                   |
| Weight                 | 2.5kg                       | 5.5lbs            |